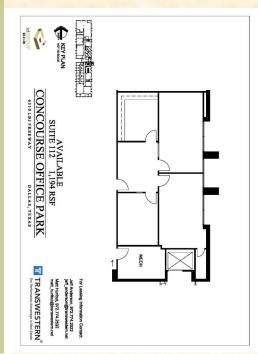

# 6310 LBJ, SUITE 112

#### SUITE FEATURES

- 1,194 Rentable Square Feet
- Three offices, storage / conference room and reception.
- Upgraded finishes include woodd framing on doors and sidelights.